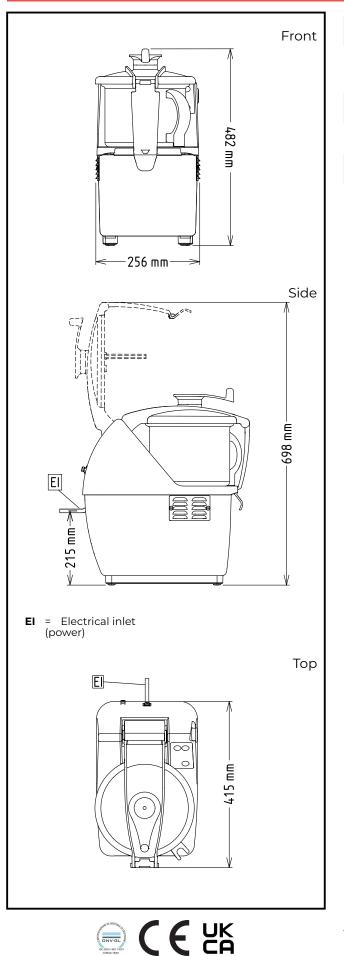

# Food Processor Cutter Mixer 5.5 LT - 2 Speed, with Micro toothed blades

| Electric                                                         |                                         |
|------------------------------------------------------------------|-----------------------------------------|
| Supply voltage:<br>Electrical power max:<br>Total Watts:         | 380-440 V/3 ph/50/60 Hz<br>1 kW<br>1 kW |
| Capacity:                                                        |                                         |
| Performance (up to):<br>Capacity:                                | 2.5 kg/Cycle<br>5.5 litres              |
| Key Information:                                                 |                                         |
| External dimensions,<br>Width:<br>External dimensions,<br>Depth: | 256 mm<br>415 mm                        |
| External dimensions,<br>Height:<br>Shipping weight:              | 482 mm<br>23 kg                         |