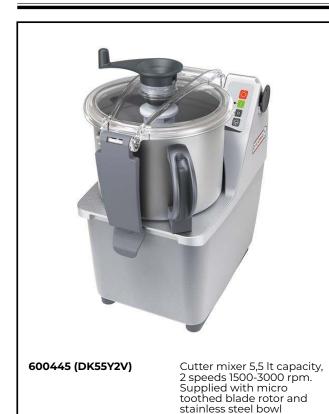

## **Food Processor** Cutter Mixer 5.5 LT - 2 Speed, with Micro toothed blades

#### <u>Item No</u>.

2 in 1 machine: table-mounted cutter and emulsifier thanks to the ergonomic and easily dismountable scraper, in heavy duty composite material, for liquidising, mixing and mincing in a matter of seconds. Stainless steel 5,5 litre bowl with high chimney to increase the real capacity of the bowl (use up to 75% of nominal capacity). Unique bowl design for mixing both large or small quantities. Transparent lid to check consistency of food and to eventually add ingredients without having to open the lid. Hinged cover, when lifted, remains open to permit a fast and easy check of preparation. Micro toothed blades in 420 AISI stainless steel. All parts are easily dismantled and dishwasher safe. Multiple safety devices ensure the machine will only operate when the cover is properly closed and all parts are correctly positioned. Flat and waterproof control panel with on/off button, pulse function and 2 speeds (1500/3000 rpm).

# Main Features

- Table-mounted robust cutter and emulsifier allows fast liquidizing, mixing, chopping, mincing, and pastry-making.
- Emulsifier function (scraper) included as standard.
- Base fixed cover for a better handling.
- Lid with central opening to add ingredients in mid-cycle.
- All parts in contact with food are removable without the use of tools, completely dismountable and dishwasher safe.
- Easy to clean and waterproof control panel with flat on/off button and pulse function.
- Microswitch and safety devices on handle, lid and bowl.
- Pulse function for coarse chopping.
- Productivity suitable for 50-100 meals per service.